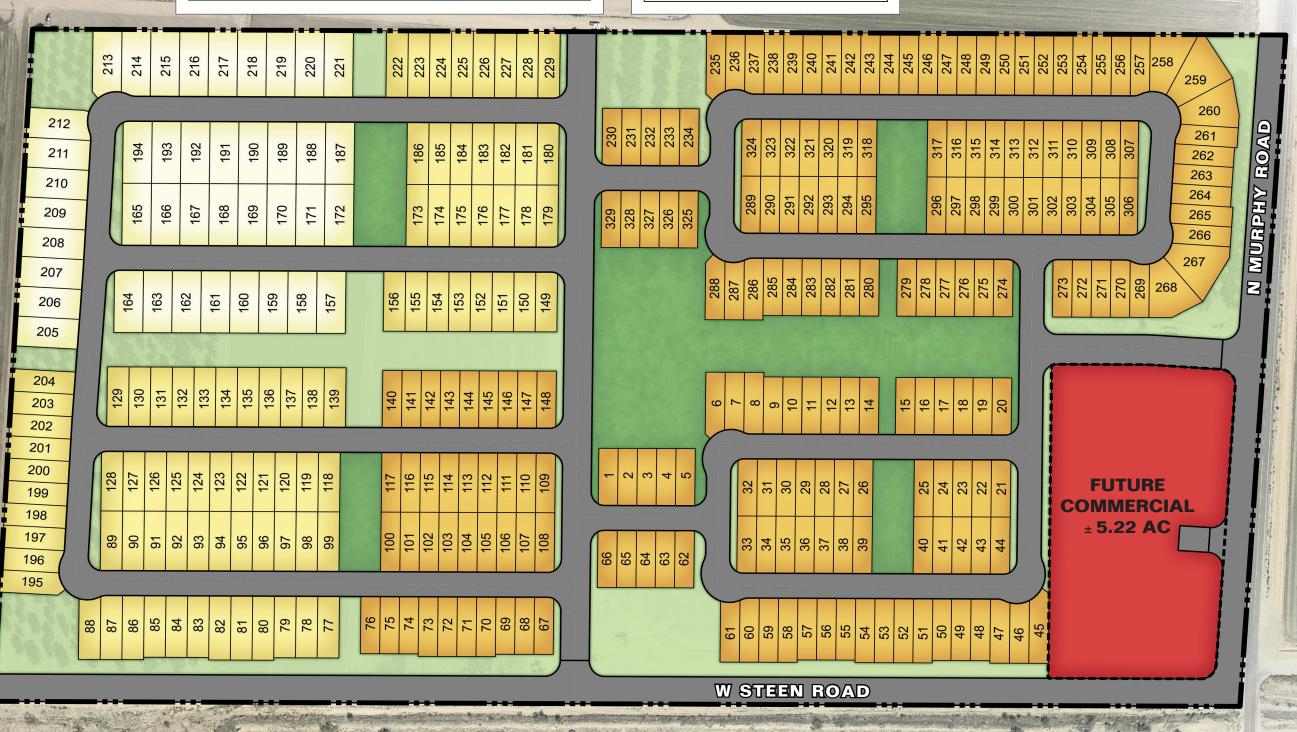

| Site Data                         |               |
|-----------------------------------|---------------|
| Gross Area                        | 80.45 acres   |
| Residential Area                  | 75.23 acres   |
| Future Commercial Area            | 5.22 acres    |
| Residential Density               | ± 4.37 du/ac  |
| Residential Open Space (min. 20%) | ± 15.05 acres |

Note: This plan is for illustrative purposes only. Final layout, street pattern and open space arrangement to be determined during the preliminary plat process.

| Lot Mix                   |            |  |
|---------------------------|------------|--|
| Single Family Residential |            |  |
| 40' x 115'                | ± 203 lots |  |
| 45' x 120'                | ± 85 lots  |  |
| 60' x 125'                | ± 41 lots  |  |
| Total Yield               | ± 329 lots |  |

Note: This plan is for illustrative purposes only. Final lot mix to be determined during the preliminary plat process.

## **Pecan Grove**

Conceptual Land Use Plan